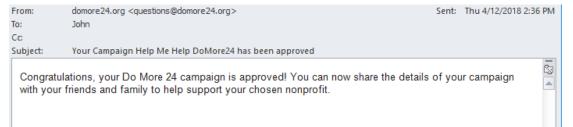

#### That's all there is to it! Page Complete!

We'll add a "Donate Now" button for you when the time comes.

There's an approval process, for everyone's security. You'll get an email when the nonprofit approves your page.

You can log back in later to edit your page, and to see who's been donating... Don't forget to say THANK YOU! to your donors.