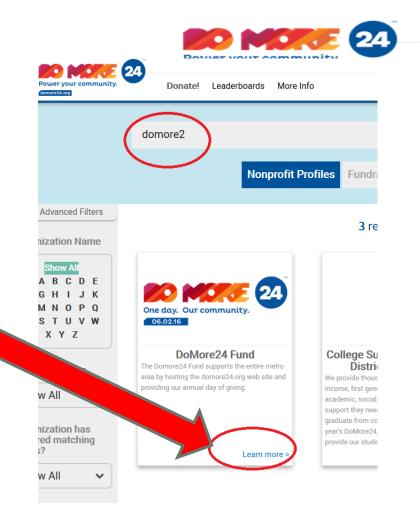

## HOW TO CREATE A PEER-TO-PEER FUNDRAISING CAMPAIGN

- 1. Go to http://domore24.org
- 2. Select Donate
- 3. Select "Organizations" on the menu

|                       |                                                   | Login |
|-----------------------|---------------------------------------------------|-------|
| Power your community. | Donate! Leaderboards More Info Find Organizations | Q     |
|                       | Organizations                                     |       |
|                       | Narr Fundraising Pages Code All Categories ~ Q    |       |
|                       | Nonprofit Profiles Fundraising Pages              |       |
|                       |                                                   |       |
| Hide Advanced Filters | 3 results found                                   |       |

# When the nonprofit page appears, click to open their page.

#### DoMore24 Fund ♥

The Domore24 Fund supports the entire metro area by hosting the domore24.org web site and providing our annual day of giving.

Share our page on: 🥤 🔰